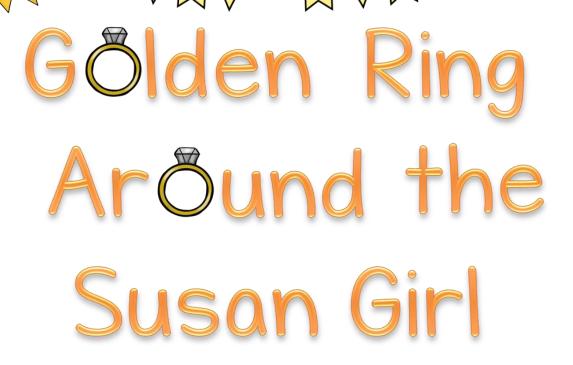

Exit Tickets:

Match the words to the picture icons

## Exit Tickets:

I use exit tickets at the end of my lessons. It's a great way to let students apply the concept we worked on in the lesson. They are great way to check for understanding.

There are 2 tickets on a page. Just print out what you need and cut the page in half. I have included a copy with colored clipart and a copy that is black and white only.

## Resources Used are from:

All of these can be found on www.teacherspayteachers.com

|               | :                                                    | :::                                                     | : :          | ::         | :                                       | :       | _: :        |  |  |
|---------------|------------------------------------------------------|---------------------------------------------------------|--------------|------------|-----------------------------------------|---------|-------------|--|--|
| ••            | Name:                                                |                                                         |              | Teacher: _ |                                         |         | _           |  |  |
| ••            | Draw a line to match the words to the picture icons. |                                                         |              |            |                                         |         |             |  |  |
| ••            | Golden ring aro                                      | und the Susan girl                                      |              | ÖÖÖÖ       | 3 🌣 🌣                                   |         |             |  |  |
| ••            | Golden ring are                                      | ound the Susan girl                                     |              |            | ÖÖÖÖ                                    |         |             |  |  |
| ••            | Golden ring aro                                      | und the Susan girl                                      |              |            | ÖÖÖÖ                                    |         | ==          |  |  |
| ::            | All the way a-                                       | round the Susan girl                                    |              |            | ÕÕÕÕÕ                                   |         | -           |  |  |
| /WW.0         | ariosostudio.com                                     | :                                                       | :]:          | ::         | ::                                      | © 20167 | Tami Mangus |  |  |
|               |                                                      |                                                         |              |            |                                         |         |             |  |  |
|               | :1:                                                  | :1:                                                     | :1:          | :1:        | :::                                     | :1:     | :1:         |  |  |
| <del>::</del> | : <b> :</b><br>Name:                                 | : :                                                     | : <b> </b> : | Teacher:   | ::::::::::::::::::::::::::::::::::::::: | :]:     | :::         |  |  |
| ::            | _                                                    | Draw a line to m                                        |              | Teacher: _ |                                         | :1:     |             |  |  |
| :::           | Name:                                                | -                                                       |              | Teacher: _ |                                         | :1:     |             |  |  |
| ::: ::: :::   | Name:                                                | Draw a line to m                                        |              | Teacher: _ |                                         | :IE     |             |  |  |
| :::           | Name:                                                | Draw a line to m<br>und the Susan girl                  |              | Teacher: _ |                                         |         |             |  |  |
|               | Name:  Golden ring are  Golden ring are              | Draw a line to m und the Susan girl ound the Susan girl |              | Teacher: _ |                                         |         |             |  |  |

|               | :                | :                    | : :        |             | ::             | :::    | -::             |
|---------------|------------------|----------------------|------------|-------------|----------------|--------|-----------------|
| ••            | Name:            |                      |            | Teacher:    |                |        | _               |
| ••            |                  | Draw a line to ma    | atch the w | ords to the | picture icons. |        | ••              |
| ••            | Golden ring arou | und the Susan girl   |            | ÖÖÖÖ        | 3              |        |                 |
| •••           | Golden ring are  | ound the Susan girl  |            |             | ÖÖÖÖ           |        |                 |
| ••            | Golden ring arou | und the Susan girl   |            |             | ÖÖÖÖ           |        |                 |
| ::            | All the way a-   | round the Susan girl |            |             | ÕÕÕÕ           |        | @ <del>**</del> |
| /WW.          | ariosostudio.com | ::                   | :]:        | :[:         | :::            | © 2016 | Tami Manguss    |
|               |                  |                      |            |             |                |        | ŭ               |
|               | :1:              | :1:                  | :1:        | :1:         | :1:            | :1:    | :1:             |
| <del>::</del> | Name:            | :]:                  | :1:        | Teacher:    | ::             | ::     | :I:<br>         |
| ::            | _                | Draw a line to ma    |            | Teacher:    |                | : :    | :::             |
| :::           | Name:            |                      |            | Teacher:    |                |        |                 |
| ::: :::       | Name:            | Draw a line to ma    |            | Teacher:    |                |        |                 |
|               | Name:            | Draw a line to ma    |            | Teacher:    |                |        |                 |
|               | Solden ring aro  | Draw a line to ma    |            | Teacher:    |                |        |                 |